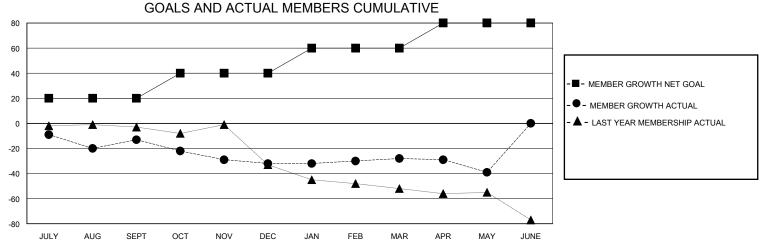

## District 29 L

Results as of: 5/31/2020

| GMT:                                                        |                  |                  | GMT CA           |                                                             |                         |                         |                                                    |  |
|-------------------------------------------------------------|------------------|------------------|------------------|-------------------------------------------------------------|-------------------------|-------------------------|----------------------------------------------------|--|
|                                                             | Club             | s                |                  | Members                                                     |                         |                         |                                                    |  |
|                                                             | RESULTS FOR      | R 2019-2020      |                  | RESULTS FOR 2019-2020                                       |                         |                         |                                                    |  |
| QUARTER                                                     | NEW CLUB GOAL    | NEW CLUBS        | DROPPED CLUBS    | QUARTER MEN                                                 | IBER GROWTH NET<br>GOAL | MEMBER GROWTH<br>ACTUAL | DROPPED<br>MEMBERS ACTUAL<br>(including transfers) |  |
| JULY/AUG/SEPT<br>OCT/NOV/DEC<br>JAN/FEB/MAR<br>APR/MAY/JUNE | 1<br>0<br>0<br>1 | 0<br>0<br>1<br>0 | 0<br>0<br>0<br>0 | JULY/AUG/SEPT<br>OCT/NOV/DEC<br>JAN/FEB/MAR<br>APR/MAY/JUNE | 20<br>20<br>20<br>20    | 27<br>11<br>58<br>5     | 38<br>30<br>53<br>16                               |  |